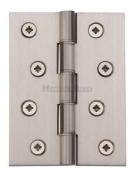

# **Hinge Brass with Double Phosphor Washers**

PR88-410-SN

Heritage Brass Hinge Brass with Double Phosphor Washers 4" x 3" Satin Nickel finish

Material: Solid Brass

Finish: Satin Nickel

#### **Available Sizes**

3" x 2"

4" x 2 5/8

4" x 3

Product Dimensions (All dimensions are in millimeters unless otherwise indicated)

Backplate

4" x 3"

Leaf Thickness