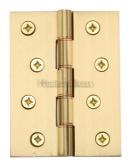

# **Hinge Brass with Double Phosphor Washers**

PR88-410-SE

Heritage Brass Hinge Brass with Double Phosphor Washers 4" x 3" Satin Brass finish

Material: Solid Brass
Finish: Satin Brass