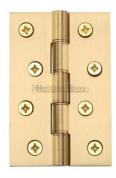

# **Hinge Brass with Double Phosphor Washers**

PR88-405-SE

Heritage Brass Hinge Brass with Double Phosphor Washers 4" x 2 5/8" Satin Brass finish

| Material: | Solid Brass |
|-----------|-------------|
| Finish:   | Satin Brass |

#### **Available Sizes**

3" x 2"

x 2 5/8"

4" x 3

**Product Dimensions** (All dimensions are in millimeters unless otherwise indicated)

Backplate

4" x 2 5/8" **Leaf Thickness** 

3.5