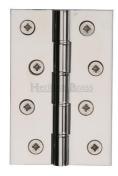

# **Hinge Brass with Double Phosphor Washers**

PR88-405-PNF

Heritage Brass Hinge Brass with Double Phosphor Washers 4" x 2 5/8" Polished Nickel finish

Material: Solid Brass

Finish: Polished Nickel Finish

#### **Available Sizes**

3" x 2"

4" x 2 5/8

/" v 2

Product Dimensions (All dimensions are in millimeters unless otherwise indicated)

Backplate

4" x 2 5/8" **Leaf Thickness** 

3.5