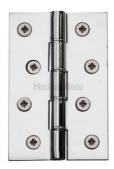

# **Hinge Brass with Double Phosphor Washers**

Heritage Brass Hinge Brass with Double Phosphor Washers 4" x 2 5/8" Polished Chrome finish

Material: Solid Brass

Finish: Polished Chrome

#### **Polished Chrome**

A bold, contemporary finish; low maintenance and easy to clean. The mirror effect reflects light and colour and will complement any colour scheme