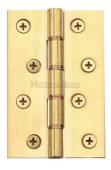

# **Hinge Brass with Double Phosphor Washers**

PR88-405-NB

Heritage Brass Hinge Brass with Double Phosphor Washers 4" x 2 5/8" Natural Brass finish

| Material: | Solid Brass |
|-----------|-------------|
| Finish:   | NB          |