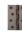

# **Hinge Brass with Double Phosphor Washers**

PR88-405-MB

Heritage Brass Hinge Brass with Double Phosphor Washers 4" x 2 5/8" Matt Bronze finish

Material: Solid Brass

Finish: Matt Bronze

### Matt Bronze

An aged finish on brass creating a vintage appearance, yet one that also looks outstanding in contemporary schemes. Over a period of time the bronze colour will lighten along any edges and surfaces that are frequently touched and create a naturally aged appearance highlighting frequently touched areas and exposing the brass below.