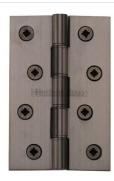

# **Hinge Brass with Double Phosphor Washers**

PR88-405-MB

Heritage Brass Hinge Brass with Double Phosphor Washers 4" x 2 5/8" Matt Bronze finish

Material: Solid Brass

Finish: Matt Bronze

## **Box Contains**

- 2 pcs Hinges
- All fixing screws and fasteners

+44 (0)1384 457 900

www.m-marcus.com

info@m-marcus.com