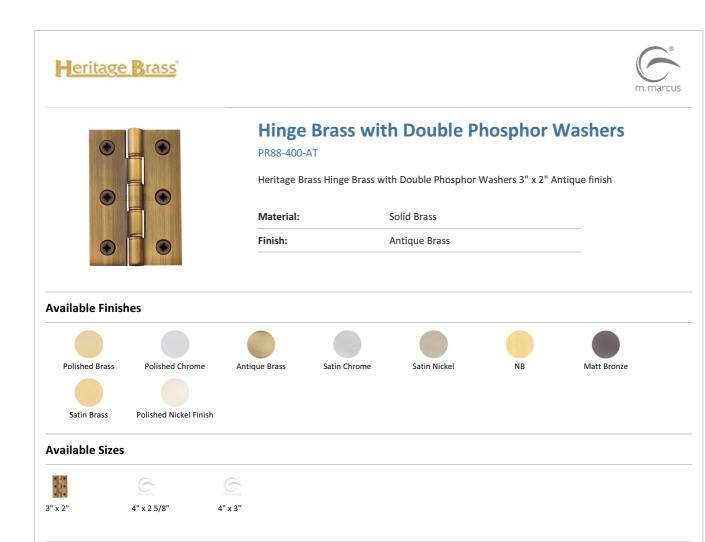

## **Antique Brass**

With russet hues and a brass undertone, this variation on brass retains a warm and mellow character but adds age and maturity by highlighting the variance of shades making each piece both alluring and unique.