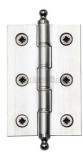

# **Hinge Brass with Finial**

PR88-246-SC

Heritage Brass Hinge Brass with Finial 3" x 2" Satin Chrome finish

Material: Solid Brass

Finish: Satin Chrome

#### **Available Finishes**

Polished Chrome

Satin Chrome

Product Dimensions (All dimensions are in millimeters unless otherwise indicated)

Backplate 3" x 2" Knuckle Diameter 7.7 Leaf Thickness 2.5