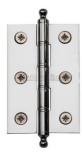

# **Hinge Brass with Finial**

PR88-246-PC

Heritage Brass Hinge Brass with Finial 3" x 2" Polished Chrome finish

Material: Solid Brass

Finish: Polished Chrome

#### **Available Finishes**

Polished Chrome

Satin Chrome

**Product Dimensions** (All dimensions are in millimeters unless otherwise indicated)

Backplate 3" x 2" Knuckle Diameter 7.7 Leaf Thickness 2.5