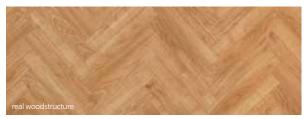

# eal woodstructure

java light grey

62001183 (A) & 62001164 (B)

java natural

62001405 (A) & 62001407 (B)

java brown

62001189 (A) & 62001165 (B)

teak brown