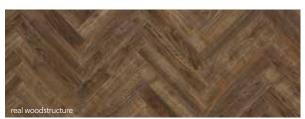

# eal woodstructure

java light grey

62001183 (A) & 62001164 (B)

java natural

62001405 (A) & 62001407 (B)

java brown

62001189 (A) & 62001165 (B)

teak brown