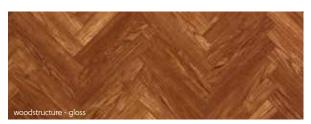

chestnut white

62001162 (A) & 62001194 (B)

texas grey

62001192 (A) & 62001168 (B)

charme light natural

62001190 (A) & 62001166 (B)

charme black

62001191 (A) & 62001167 (B)