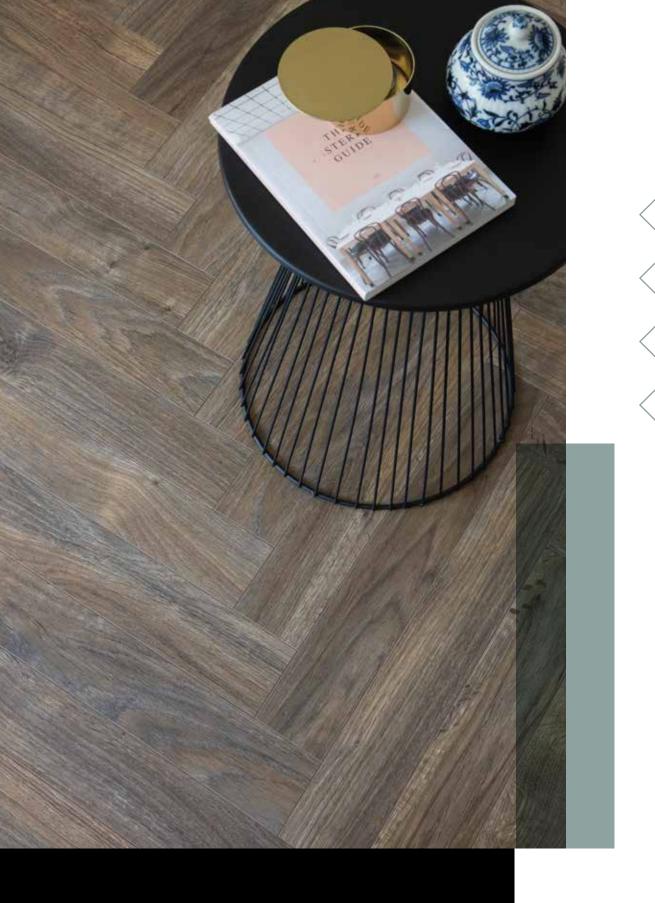

### this is Chateau.

Chateau suits any interior from modern to classic, from Ibiza chic beach house to the art nouveau townhouse. It looks like real parquet but has all the advantages of laminate: scratch resistant, easy to install, easy to clean, no sanding or waxing, and a lifetime warranty.

## the floor is yours.

Choose a pattern - there are four installation patterns and get creative, combining multiple designs in one floor.

Herringbone (A&B)

Shipdeck (A)

Ladder (A fully glued)

Mosaic (A&B fully glued)