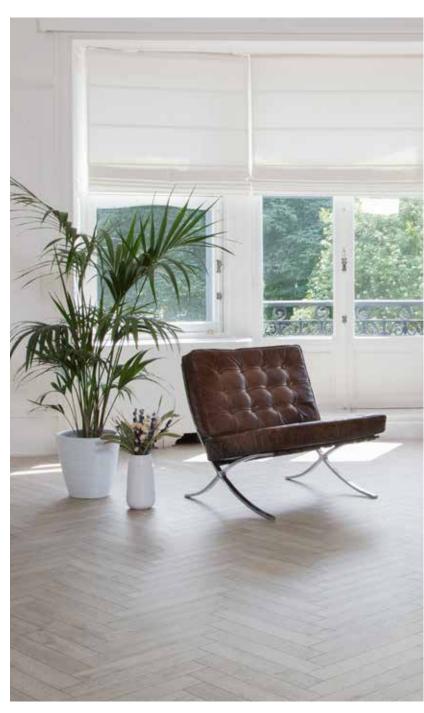

### this is Chateau.

Chateau suits any interior from modern to classic, from Ibiza chic beach house to the art nouveau townhouse. It looks like real parquet but has all the advantages of laminate: scratch resistant, easy to install, easy to clean, no sanding or waxing, and a lifetime warranty.