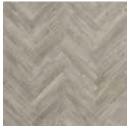

chestnut white

62001162 (A) & 62001194 (B)

texas grey

62001192 (A) & 62001168 (B)

charme light natural

62001190 (A) & 62001166 (B)

charme black

62001191 (A) & 62001167 (B)