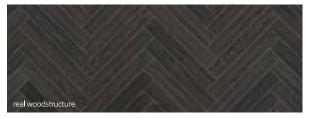

# eal woodstructure

java light grey

62001183 (A) & 62001164 (B)

java natural

62001405 (A) & 62001407 (B)

java brown

62001189 (A) & 62001165 (B)

teak brown

62001193 (A) & 62001169 (B)