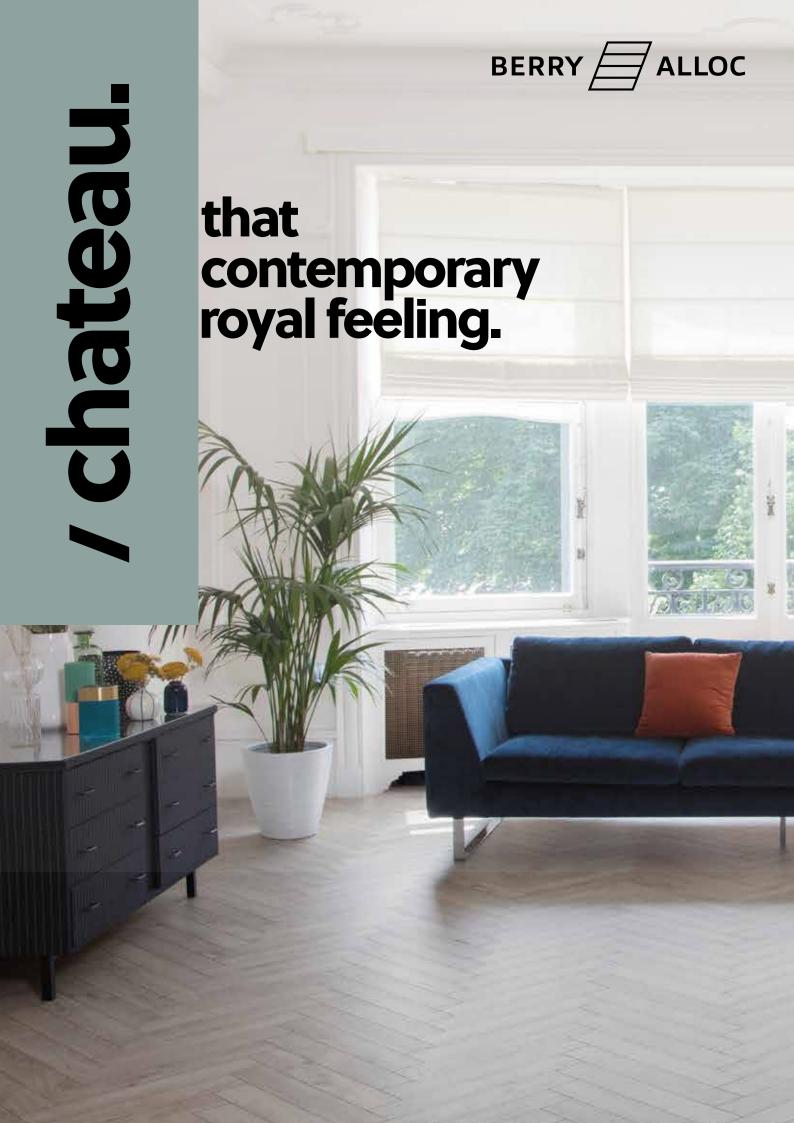

# make room for life.

### this is Chateau.

Chateau suits any interior from modern to classic, from Ibiza chic beach house to the art nouveau townhouse. It looks like real parquet but has all the advantages of laminate: scratch resistant, easy to install, easy to clean, no sanding or waxing, and a lifetime warranty.