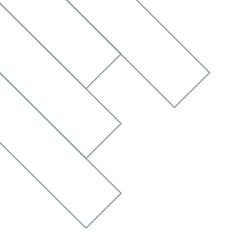

## the floor is yours.

Choose a pattern - there are four installation patterns and get creative, combining multiple designs in one floor.

Herringbone (A&B)

Shipdeck (A)

Ladder (A fully glued)

Mosaic (A&B fully glued)