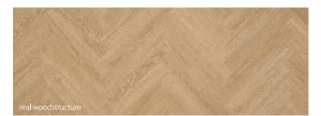

# eal woodstructure

java light grey

62001183 (A) & 62001164 (B)

java natural

62001405 (A) & 62001407 (B)

java brown

62001189 (A) & 62001165 (B)

teak brown