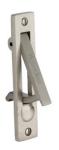

# **Pocket Door Edge Pull**

C1165-SN

Pocket Door Edge Pull Satin Nickel finish

Material: Solid Brass

Finish: Satin Nickel

Product Dimensions (All dimensions are in millimeters unless otherwise indicated)

Length99Width20Projection42