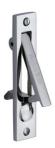

# **Pocket Door Edge Pull**

C1165-PC

Pocket Door Edge Pull Polished Chrome finish

Material: Solid Brass

Finish: Polished Chrome

Polished Nickel Finish

Product Dimensions (All dimensions are in millimeters unless otherwise indicated)

Length99Width20Projection42