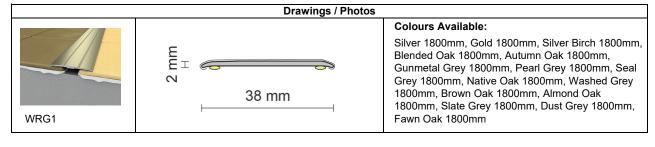

## **Product Data Sheet**

| Product Famil                                           | Aluminium Profiles |                                                                                                                                                                                                                           |           |                                          |             |  |
|---------------------------------------------------------|--------------------|---------------------------------------------------------------------------------------------------------------------------------------------------------------------------------------------------------------------------|-----------|------------------------------------------|-------------|--|
| Intended use                                            |                    | joining together flooring and eliminating their levels. Door sills, stair, dilatation, end profiles                                                                                                                       |           |                                          |             |  |
| Dimensions [mm x mm x mm]   2mm x 38mm x 900mm / 1800mm |                    |                                                                                                                                                                                                                           |           |                                          |             |  |
| Material                                                | code               | AL. + Foil                                                                                                                                                                                                                | Full Name | Aluminium + decor with improved strength |             |  |
|                                                         |                    | •                                                                                                                                                                                                                         |           | Fire Clasification                       | inflammable |  |
| Mounting system                                         |                    | Depending on the model                                                                                                                                                                                                    |           |                                          |             |  |
| Specification                                           | 1                  | Dilation - we offer a range of joints profiles with different functions will select the appropriate profile to the needs joints.                                                                                          |           |                                          |             |  |
|                                                         | 2                  | Strength - profiles are made from high quality materials, ensuring a high resistance to damage and abrasion.                                                                                                              |           |                                          |             |  |
|                                                         | 3                  | Easy Installation - applied systems assembly (on the pins, interference fit or glue) ensures ease of installation and durability. Additional glueing of self adhesive profiles using appropriate adhesive is recommended. |           |                                          |             |  |
|                                                         | 4                  | Matching - among a wide range of colors is possible to choose the color ensures perfect color matching profile to the color of the floor                                                                                  |           |                                          |             |  |
|                                                         | 5                  | Warranty: 2 Years                                                                                                                                                                                                         |           |                                          |             |  |
|                                                         | 6                  | Environment: The profile performance is also determined by the site environment and the expansion / contraction levels of the wood flooring. Recommended environment - 16-22 degrees, 40-60% humidity.                    |           |                                          |             |  |