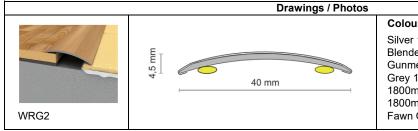

## **Product Data Sheet**

| Product Family                                            |      | Aluminium Profiles                                                                                                                                                                                                        |                                          |                                                                                                       |
|-----------------------------------------------------------|------|---------------------------------------------------------------------------------------------------------------------------------------------------------------------------------------------------------------------------|------------------------------------------|-------------------------------------------------------------------------------------------------------|
| Intended use                                              |      | is in in a together fleering and aliminating their levels. Describe stein diletation and profiles                                                                                                                         |                                          |                                                                                                       |
| Intended use                                              |      | joining together flooring and eliminating their levels. Door sills, stair, dilatation, end profiles                                                                                                                       |                                          |                                                                                                       |
| Dimensions [mm x mm x mm]   4.5mm x 40mm x 900mm / 1800mm |      |                                                                                                                                                                                                                           |                                          |                                                                                                       |
|                                                           |      |                                                                                                                                                                                                                           |                                          |                                                                                                       |
| Material                                                  | code | AL. + FOII   Full Name                                                                                                                                                                                                    | Aluminium + decor with improved strength |                                                                                                       |
|                                                           |      |                                                                                                                                                                                                                           | Fire Clasification                       | inflammable                                                                                           |
| Mounting system                                           |      | Depending on the model                                                                                                                                                                                                    |                                          |                                                                                                       |
|                                                           |      |                                                                                                                                                                                                                           |                                          |                                                                                                       |
| Specification                                             | 1    | Dilation - we offer a range of joints profiles with different functions will select the appropriate profile to the needs joints.                                                                                          |                                          |                                                                                                       |
|                                                           | 2    | Strength - profiles are made from high quality materials, ensuring a high resistance to damage and abrasion.                                                                                                              |                                          |                                                                                                       |
|                                                           | 3    | Easy Installation - applied systems assembly (on the pins, interference fit or glue) ensures ease of installation and durability. Additional glueing of self adhesive profiles using appropriate adhesive is recommended. |                                          |                                                                                                       |
|                                                           | 4    | Matching - among a wide range of colors is possible to choose the color ensures perfect color matching profile to the color of the floor                                                                                  |                                          |                                                                                                       |
|                                                           | 5    | Warranty: 2 Years                                                                                                                                                                                                         |                                          |                                                                                                       |
|                                                           | 6    |                                                                                                                                                                                                                           |                                          | nined by the site environment and the expansion /<br>ed environment - 16-22 degrees, 40-60% humidity. |